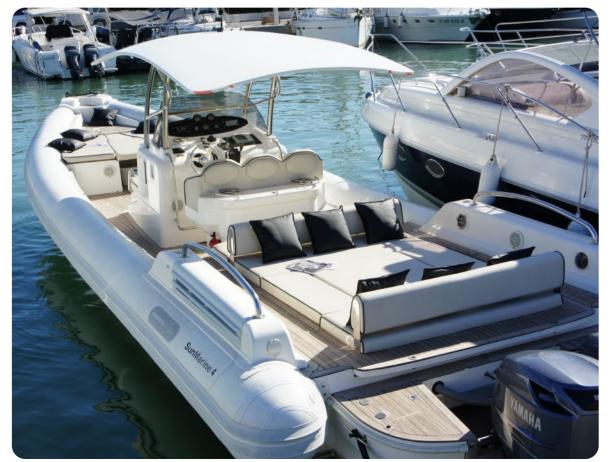

#### BLUETHOOH MUSIC CONNECTION

Removable Suncover on the back Spacious exterior for Sitting and Sunbathe

| CONSUMPTION      | 95 LPH*                                                                                                              |
|------------------|----------------------------------------------------------------------------------------------------------------------|
|                  | * The <b>Sailsence</b> app communicates the exact number of liters consumed <b>at any time of the day</b> if needed. |
| SECURITY DEPOSIT | 700 €                                                                                                                |

Large capacity garage to store personal effects and suitcases

HIGH SEASON
July & August

1.350 € / Day

LOW SEASON

Rest of the months

1.150 € / Day

VAT & FUEL are not included in the price
Security deposit: 700 EUROS