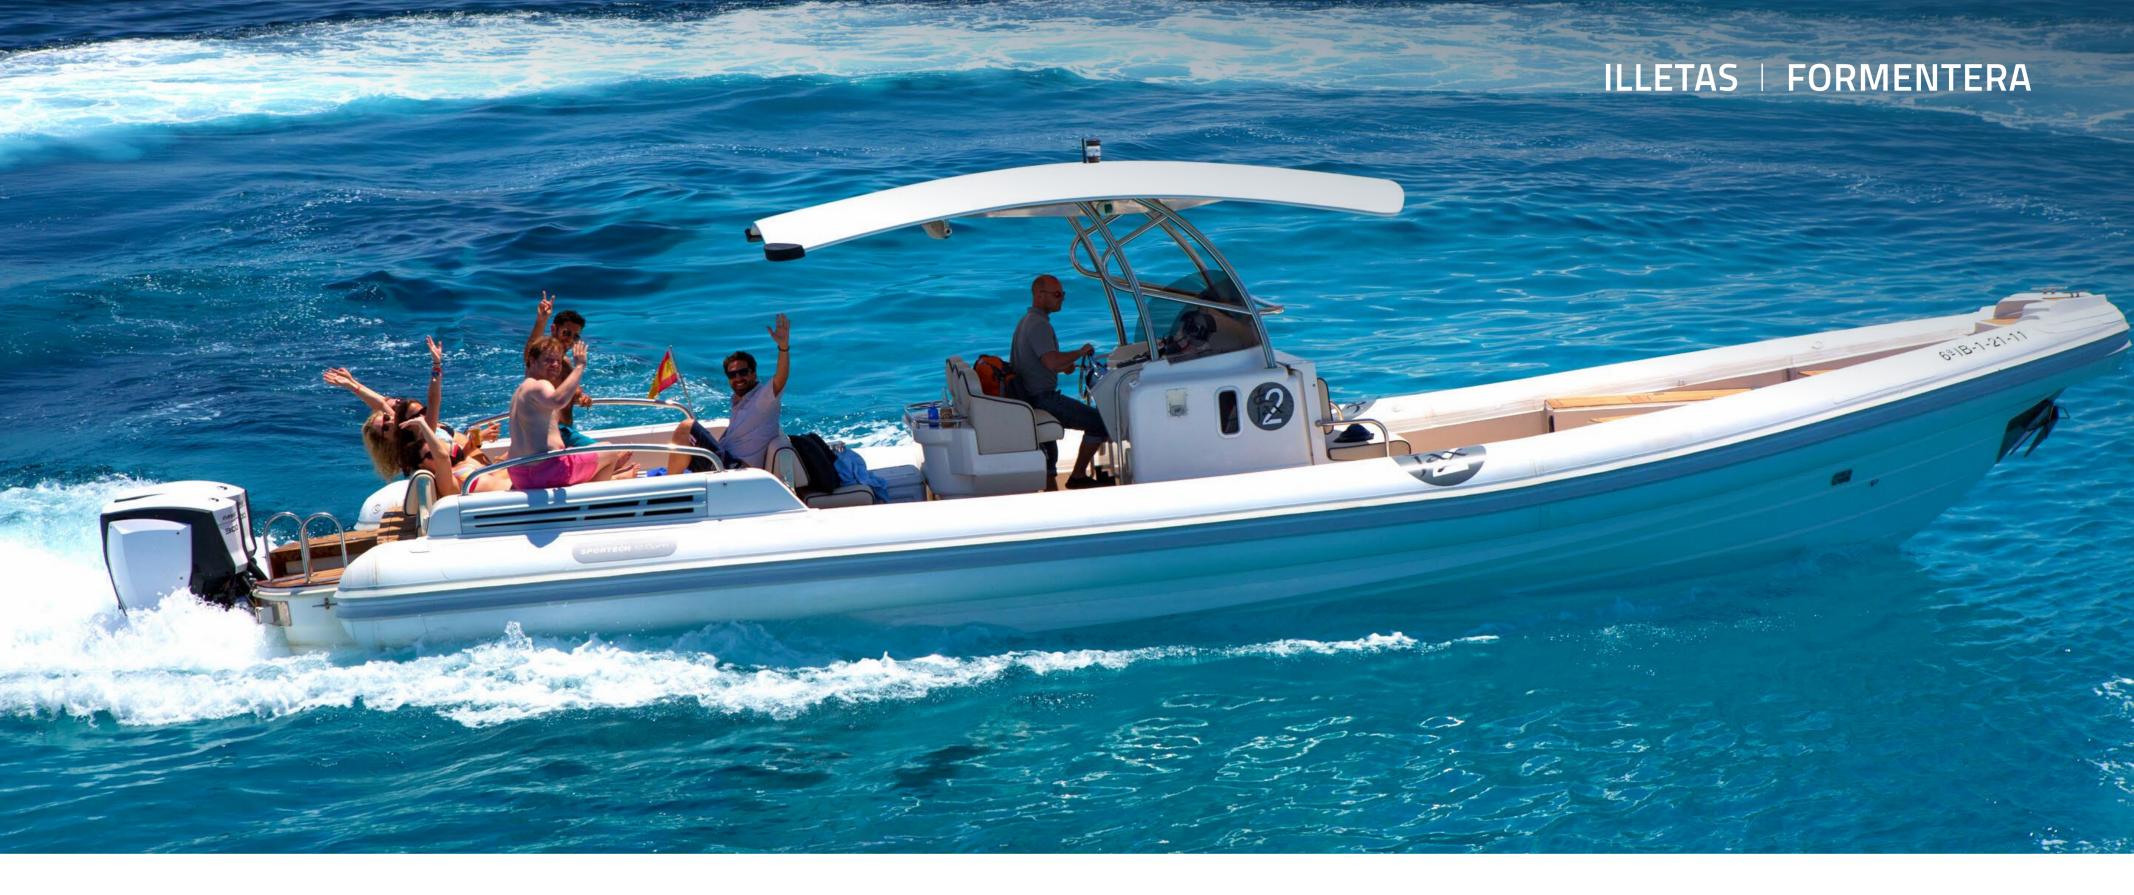

# DUARRY 120 RIB «Jax of Ibiza II»

## BEAUTIFUL SEMI-RIGID

This Rib can accommodate up to 10 passengers plus skipper for a full day, navigation qualities are perfect even on rough seas.

Berthed in Marina IBIZA Vip Area near Boutiques & LIO Cabaret.