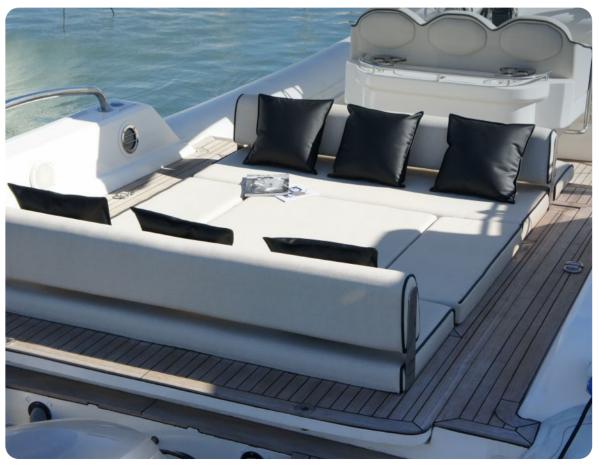

## BEAUTIFUL SEMI-RIGID

This Rib can accommodate up to 10 passengers plus skipper for a full day, navigation qualities are perfect even on rough seas.

Berthed in Marina IBIZA Vip Area near Boutiques & LIO Cabaret.

#### BLUETHOOH MUSIC CONNECTION

Removable Suncover on the back Spacious exterior for Sitting and Sunbathe

| CONSUMPTION      | 95 LPH*                                                                                                              |
|------------------|----------------------------------------------------------------------------------------------------------------------|
|                  | * The <b>Sailsence</b> app communicates the exact number of liters consumed <b>at any time of the day</b> if needed. |
| SECURITY DEPOSIT | 700 €                                                                                                                |