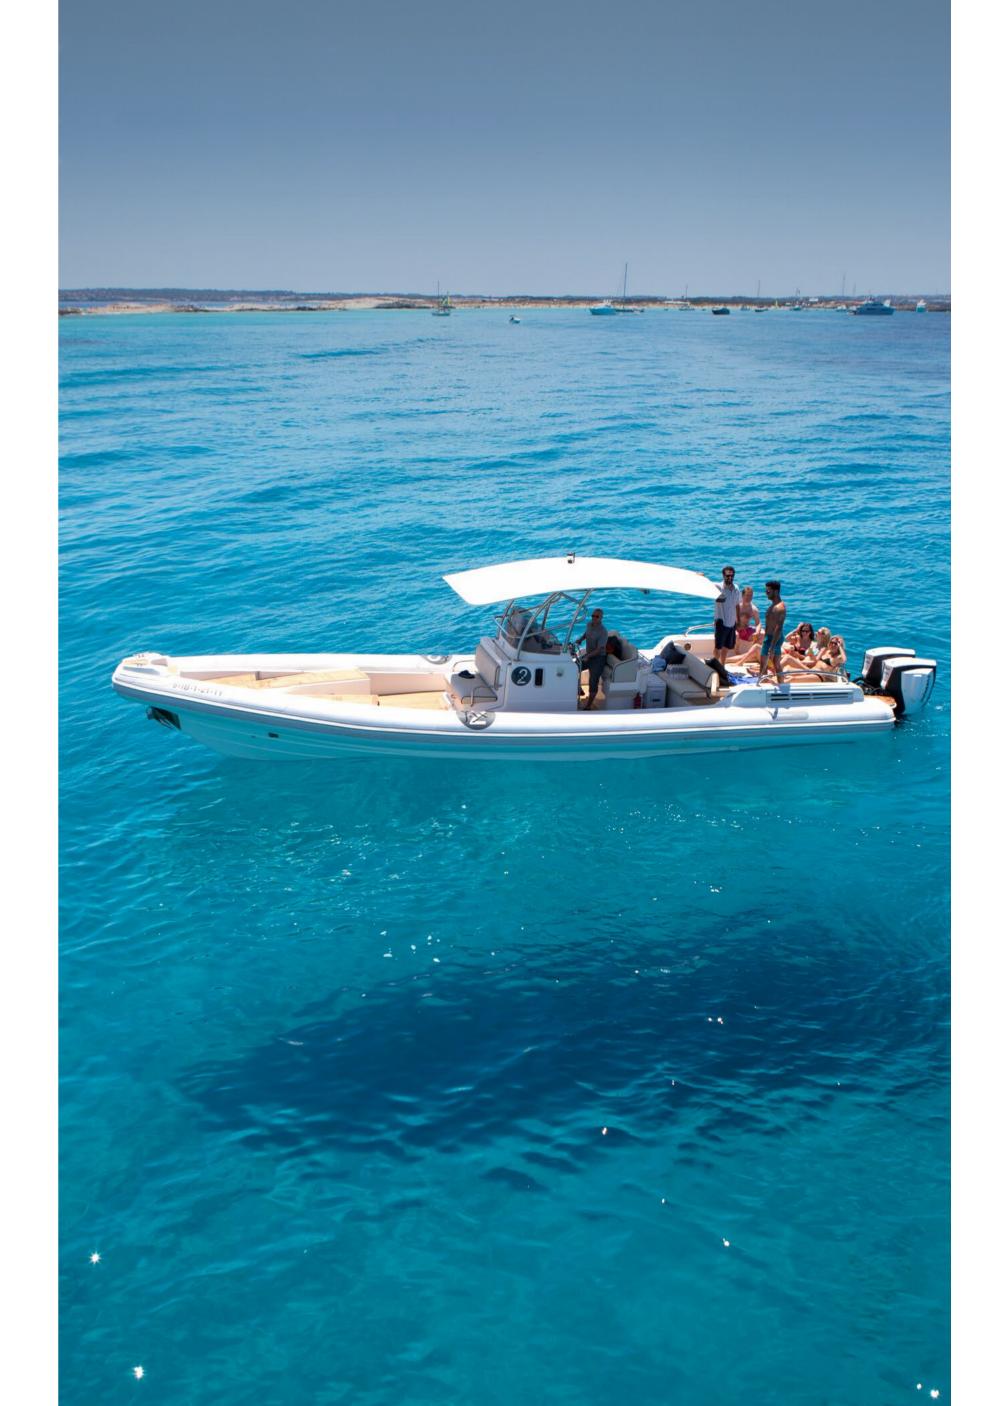

## BEAUTIFUL SEMI-RIGID

This Rib can accommodate up to 10 passengers plus skipper for a full day, navigation qualities are perfect even on rough seas.

Berthed in Marina IBIZA Vip Area near Boutiques & LIO Cabaret.

### SPECIFICATIONS

| BUILDER        | DUARRY Professional  |
|----------------|----------------------|
| LENGTH         | 12 m                 |
| CAPACITY       | 10 pax & Captain     |
| ENGINES        | 2 × EVINDRUDE 300 HP |
| CRUISING SPEED | 25 knots             |
| MAXIMUM SPEED  | 40 knots             |