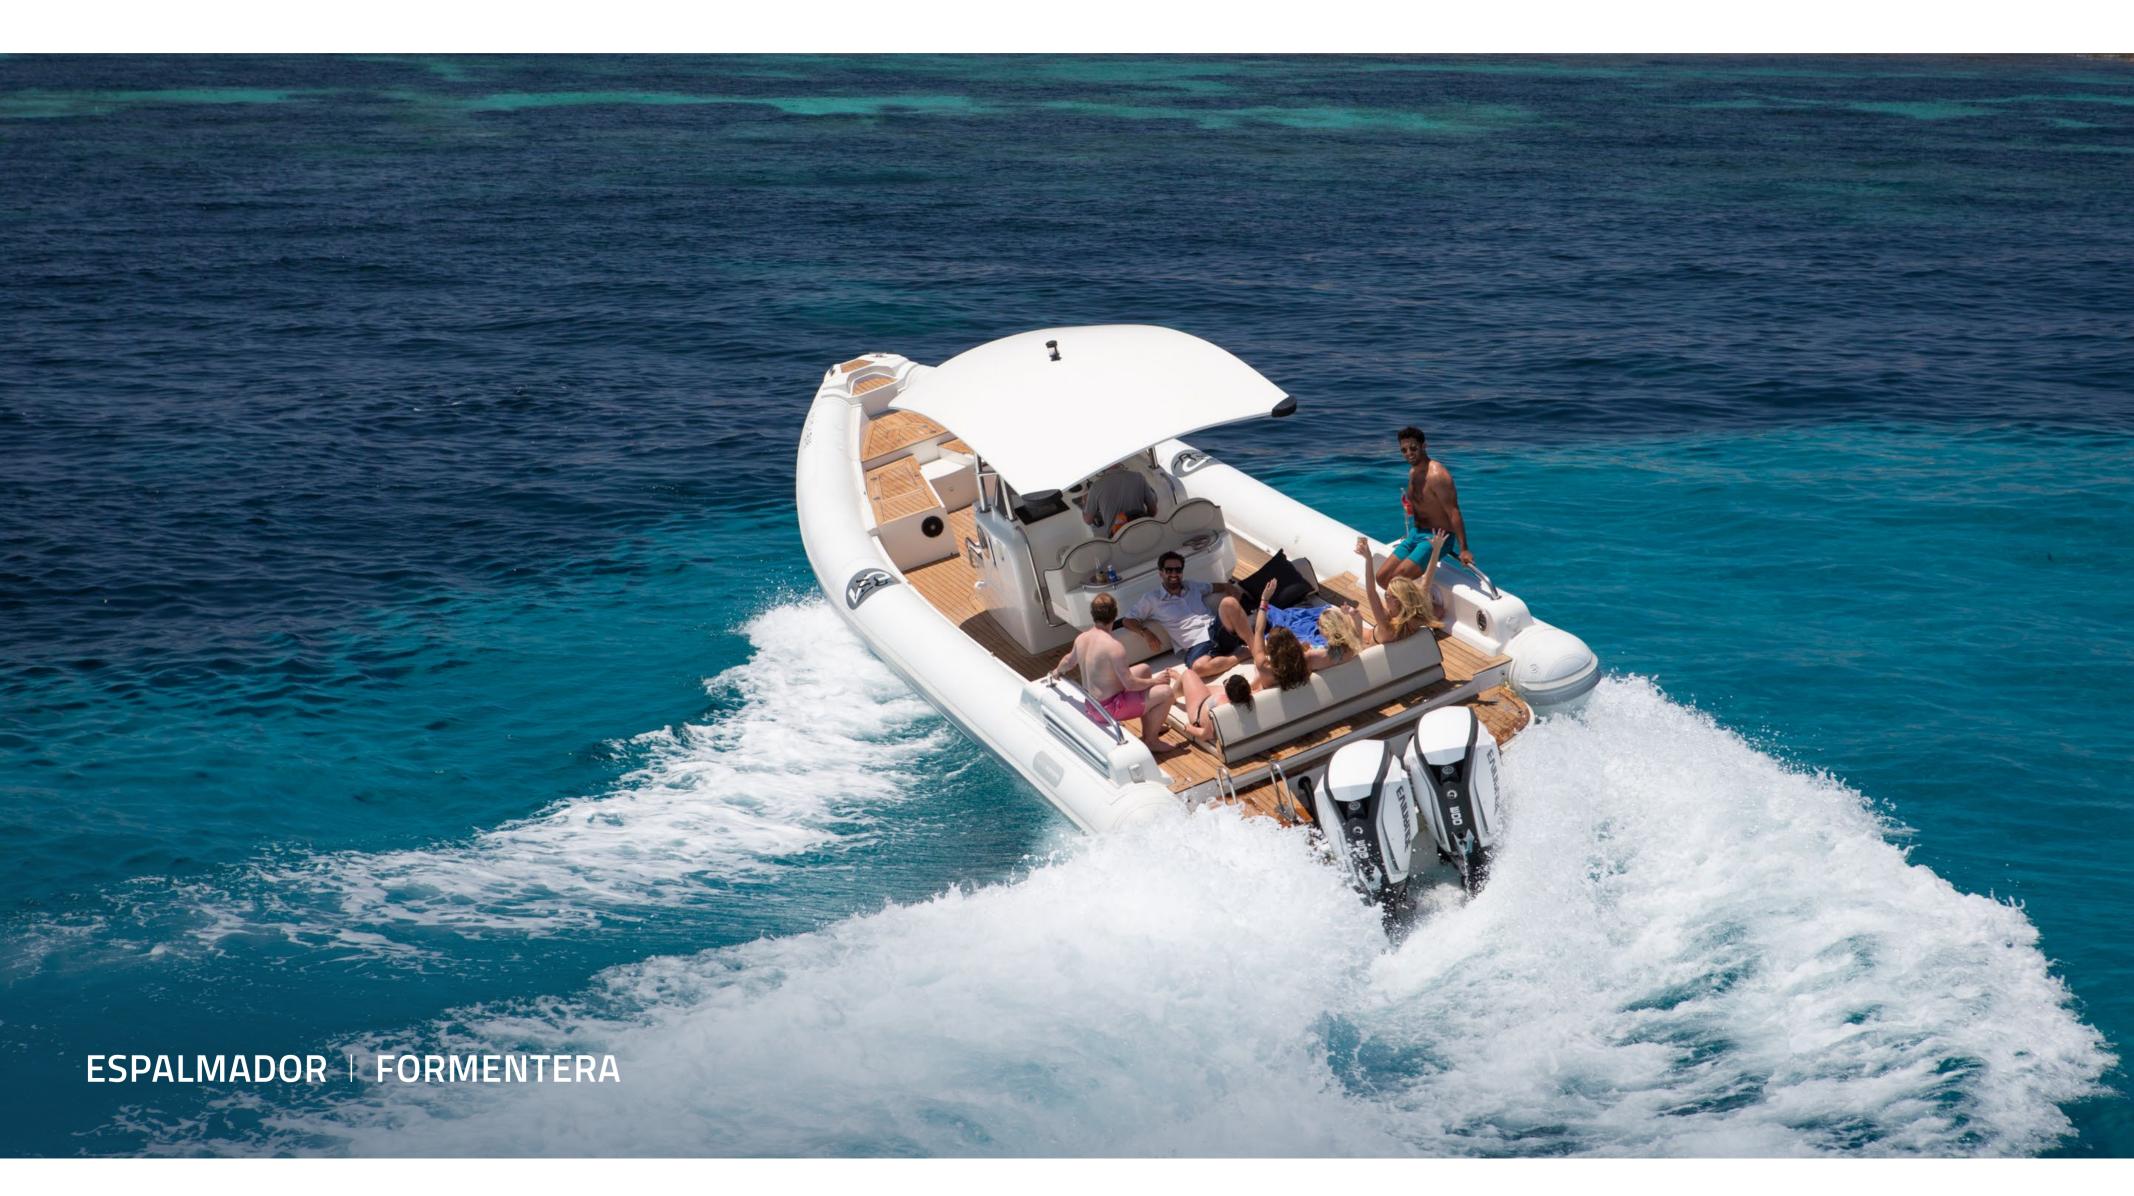

# DUARRY 120 RIB «Jax of Ibiza II»

## BEAUTIFUL SEMI-RIGID

This Rib can accommodate up to 10 passengers plus skipper for a full day, navigation qualities are perfect even on rough seas.

Berthed in Marina IBIZA Vip Area near Boutiques & LIO Cabaret.

### SPECIFICATIONS

| BUILDER        | DUARRY Professional  |
|----------------|----------------------|
| LENGTH         | 12 m                 |
| CAPACITY       | 10 pax & Captain     |
| ENGINES        | 2 × EVINDRUDE 300 HP |
| CRUISING SPEED | 25 knots             |
| MAXIMUM SPEED  | 40 knots             |