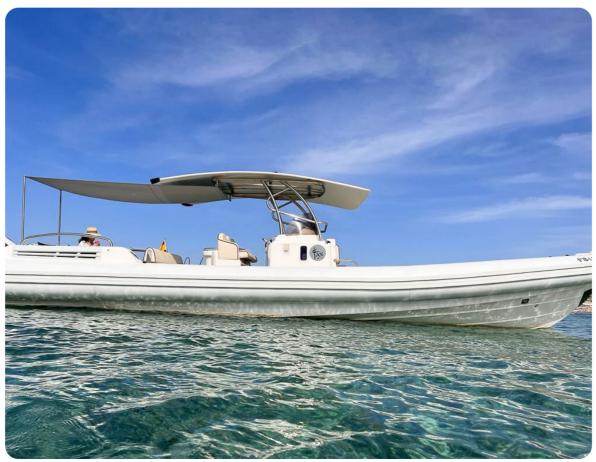

# DUARRY 120 RIB «Jax of Ibiza II»

## BEAUTIFUL SEMI-RIGID

This Rib can accommodate up to 10 passengers plus skipper for a full day, navigation qualities are perfect even on rough seas.

Berthed in Marina IBIZA Vip Area near Boutiques & LIO Cabaret.