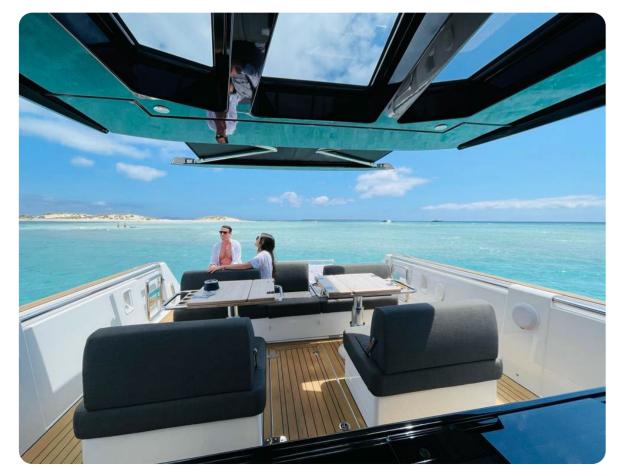

Hydraulic Swiming Platform Telescopic Bathing Ladder Electric Bimini

HIGH SEASON
July & August

2.270 € / Day

LOW SEASON

Rest of the months

2.150 € / Day

VAT not included in the price. **Security deposit:** 700 EUROS