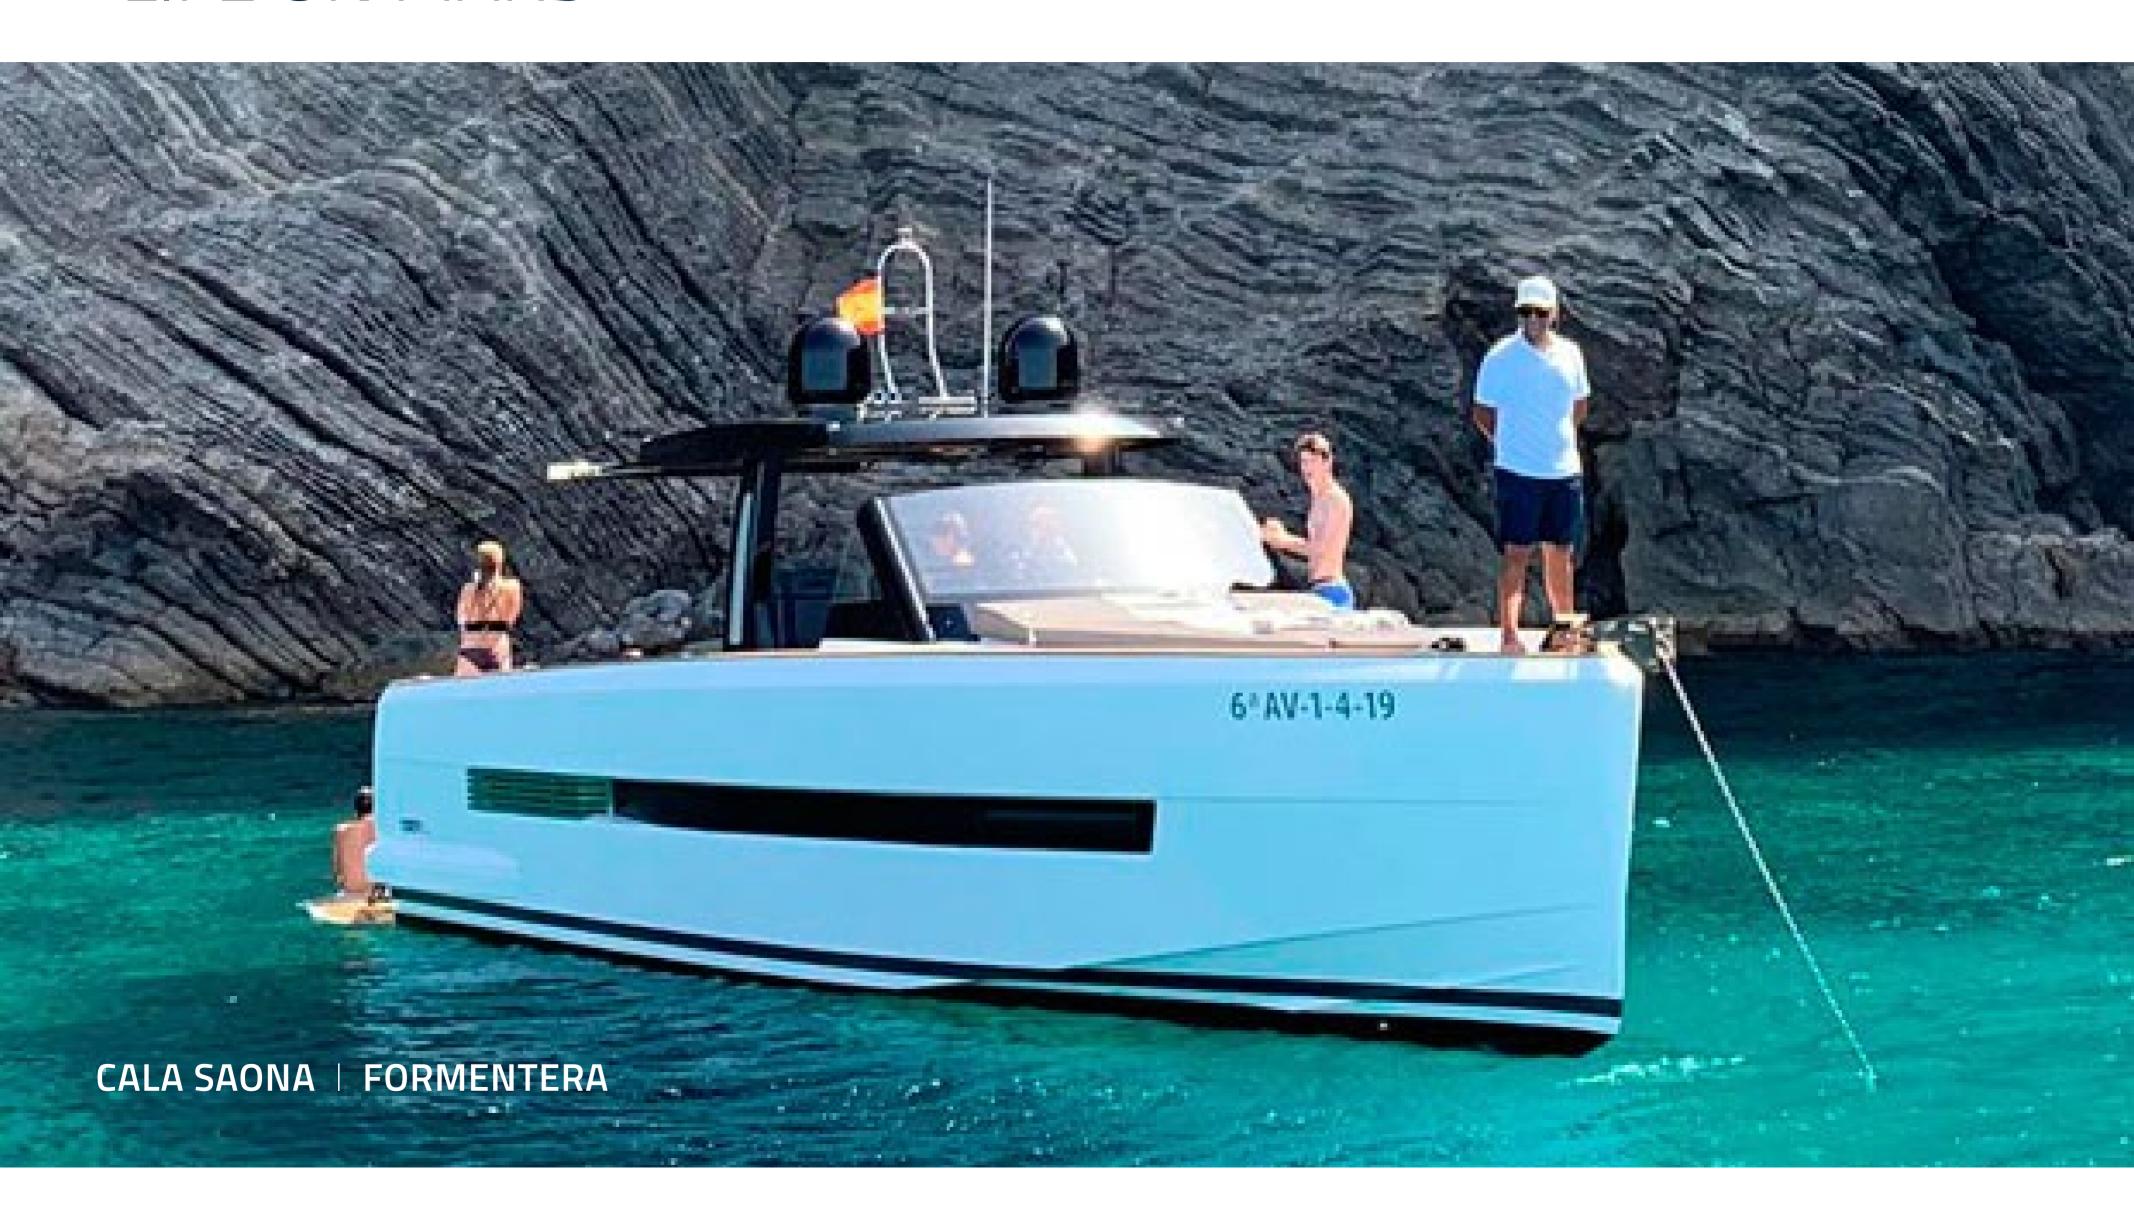

## «LIFE ON MARS»

Berthed in MARINA IBIZA PORT (Near Lio)

Parking front of the Boat

It can accomodate 12 pax & his skipper

### SPECIFICATIONS

| LENGTH         | 14,82 m + Platform    |
|----------------|-----------------------|
| CAPACITY       | 12 pax & Captain Alex |
| BUILT          | 2019                  |
| BUILDER        | FJORD                 |
| ENGINES        | 2 × Volvo 680 HP      |
| CRUISING SPEED | 25 knots              |
| MAXIMUM SPEED  | 35 knots              |