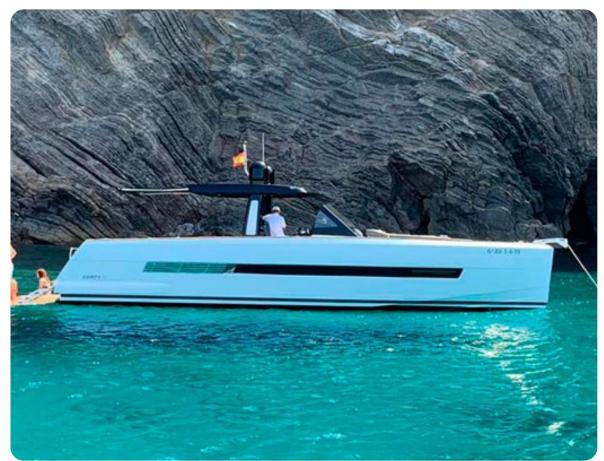

# FJORD 44 «LIFE ON MARS»

\*On Extra

### SPECIFICATIONS

| LENGTH         | 14,82 m + Platform    |
|----------------|-----------------------|
| CAPACITY       | 12 pax & Captain Alex |
| BUILT          | 2019                  |
| BUILDER        | FJORD                 |
| ENGINES        | 2 × Volvo 680 HP      |
| CRUISING SPEED | 25 knots              |
| MAXIMUM SPEED  | 35 knots              |