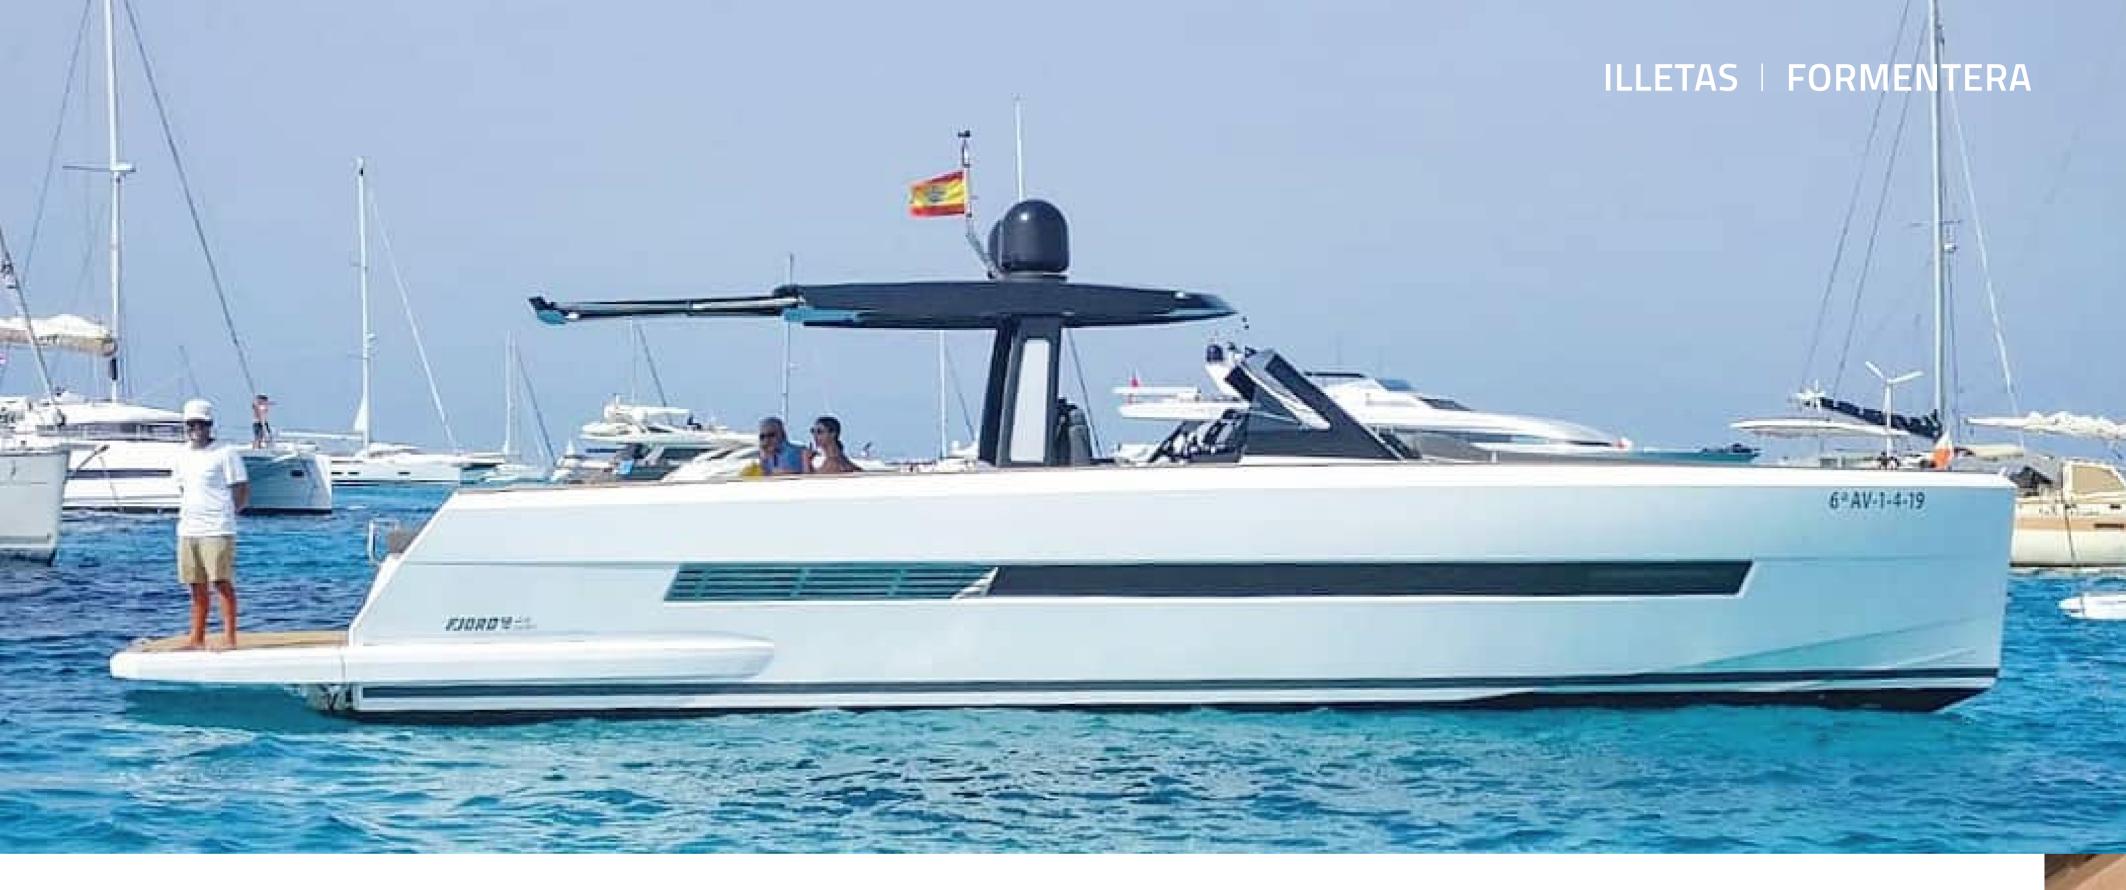

## «LIFE ON MARS»

Berthed in MARINA IBIZA PORT (Near Lio)

Parking front of the Boat

It can accomodate 12 pax & his skipper

### SPECIFICATIONS

| LENGTH         | 14,82 m + Platform    |
|----------------|-----------------------|
| CAPACITY       | 12 pax & Captain Alex |
| BUILT          | 2019                  |
| BUILDER        | FJORD                 |
| ENGINES        | 2 × Volvo 680 HP      |
| CRUISING SPEED | 25 knots              |
| MAXIMUM SPEED  | 35 knots              |