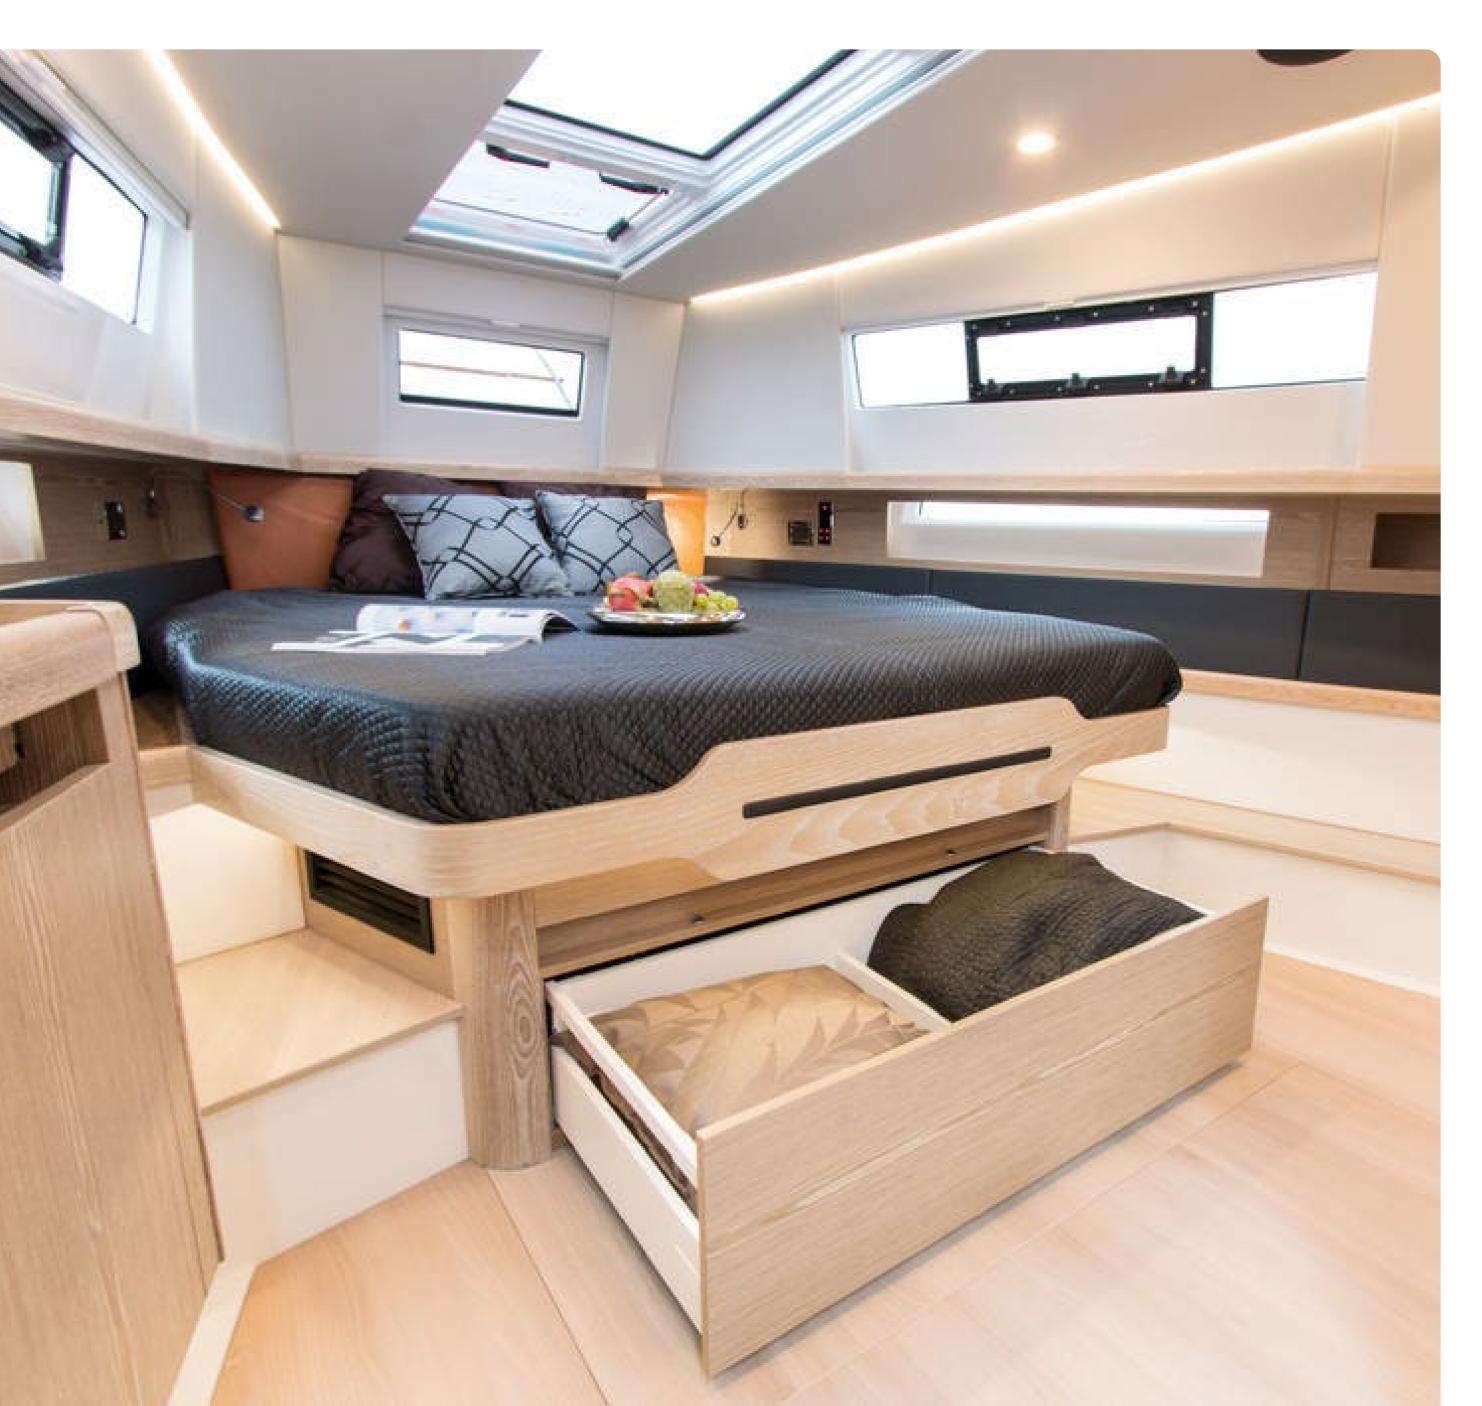

#### BLUETHOOH MUSIC CONNECTION

| NUMBER OF CABINS | 2                                                                                                      |
|------------------|--------------------------------------------------------------------------------------------------------|
| BATHROOM         | ]                                                                                                      |
| CONSUMPTION      | 95 LPH*                                                                                                |
|                  | * The Sailsence app communicates the exact number of liters consumed at any time of the day if needed. |
| SECURITY DEPOSIT | 700€                                                                                                   |