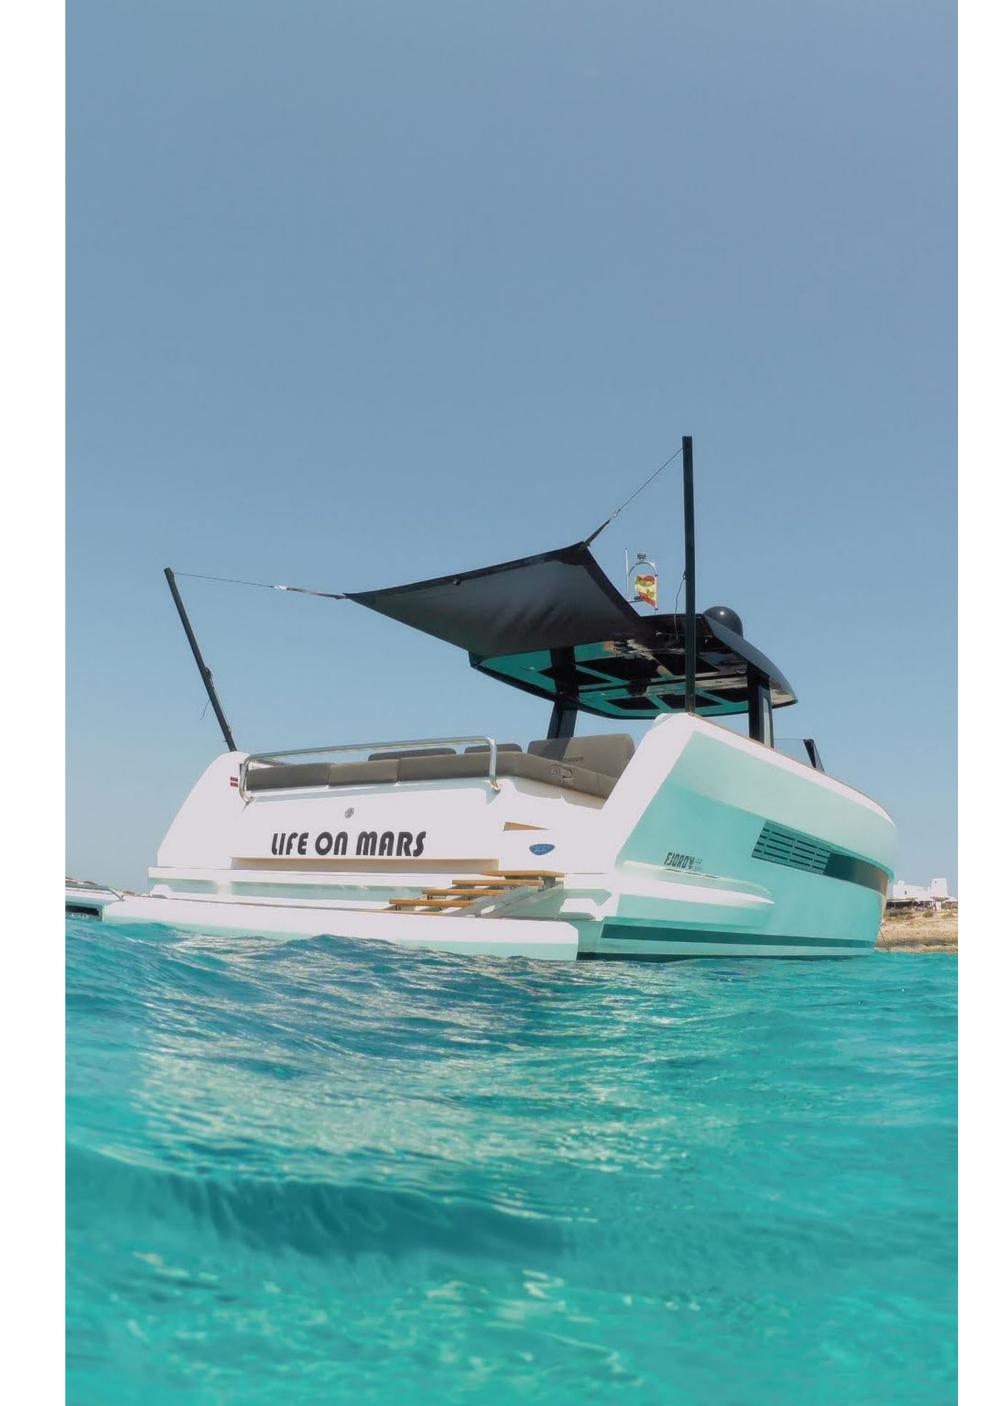

# FJORD 44 «LIFE ON MARS»

\*On Extra

## «LIFE ON MARS»

Berthed in MARINA IBIZA PORT (Near Lio)

Parking front of the Boat

It can accomodate 12 pax & his skipper

### SPECIFICATIONS

| LENGTH         | 14,82 m + Platform    |
|----------------|-----------------------|
| CAPACITY       | 12 pax & Captain Alex |
| BUILT          | 2019                  |
| BUILDER        | FJORD                 |
| ENGINES        | 2 × Volvo 680 HP      |
| CRUISING SPEED | 25 knots              |
| MAXIMUM SPEED  | 35 knots              |

Hydraulic Swiming Platform Telescopic Bathing Ladder Electric Bimini

HIGH SEASON
July & August

2.270 € / Day

LOW SEASON

Rest of the months

2.150 € / Day

VAT not included in the price. **Security deposit:** 700 EUROS