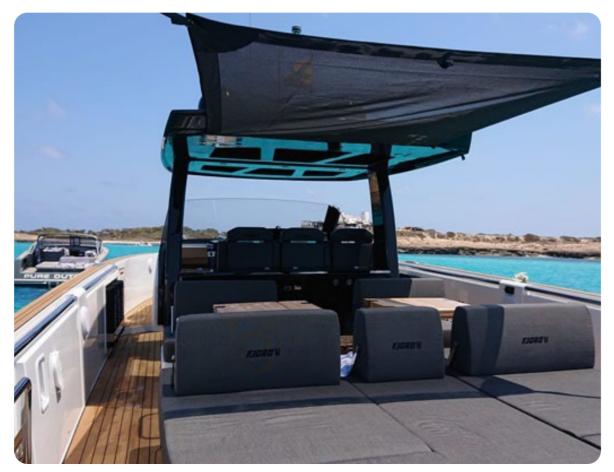

Hydraulic Swiming Platform Telescopic Bathing Ladder Electric Bimini

HIGH SEASON
July & August

2.270 € / Day

LOW SEASON

Rest of the months

2.150 € / Day

VAT not included in the price. **Security deposit:** 700 EUROS