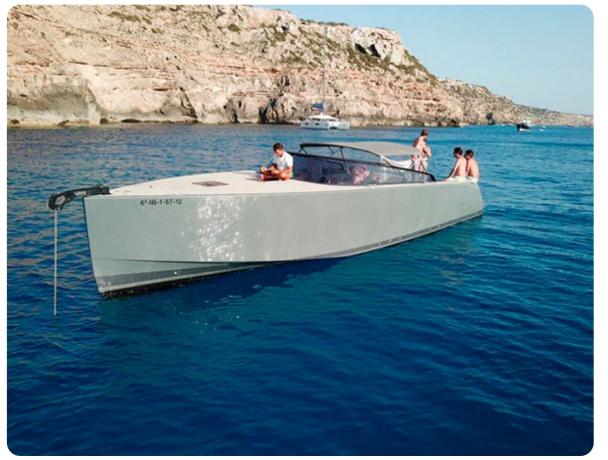

# «PURE DUTCH» LEAVES NO ONE INDIFFERENT

«Pure Dutch» is the **top of the range** model of the 40 series. She can acomodate 9 pax & Skipper – Berthed in **Marina Ibiza Vip Area** Near Boutiques & LIO

## SPECIFICATIONS

| LENGTH         | 13,02 m + Platform      |
|----------------|-------------------------|
| CAPACITY       | 9 pax & Captain         |
| ENGINES        | 2 × Volvo 480 HP diesel |
| CRUISING SPEED | 25 knots                |
| MAXIMUM SPEED  | 40 knots                |
| WC             | ]                       |