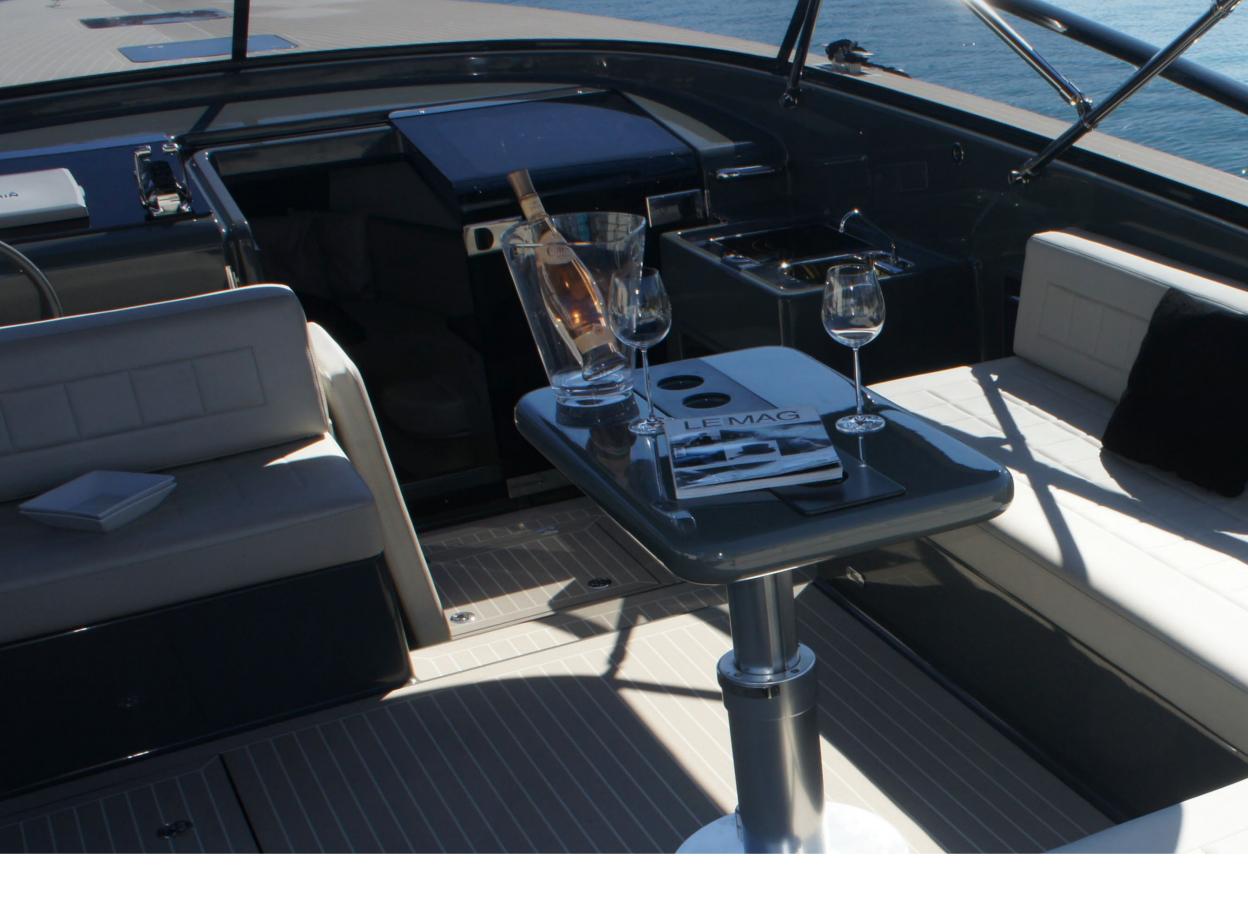

#### **INCLUDED ON THE CHARTER PRICE**

Towels | Soft drinks | Beer & 1 IBIZKUS Rose FatBoy | Snorkeling Equipment & Snorkel Noodle

#### BLUETHOOH MUSIC CONNECTION

Cabin & Bathroom Coffee Machine Table convertible in Sofa Spacious exterior for Sitting and Sunbathe

| CONSUMPTION      | 85 LPH*                                                                                                              |
|------------------|----------------------------------------------------------------------------------------------------------------------|
|                  | * The <b>Sailsence</b> app communicates the exact number of liters consumed <b>at any time of the day</b> if needed. |
| SECURITY DEPOSIT | 600 €                                                                                                                |