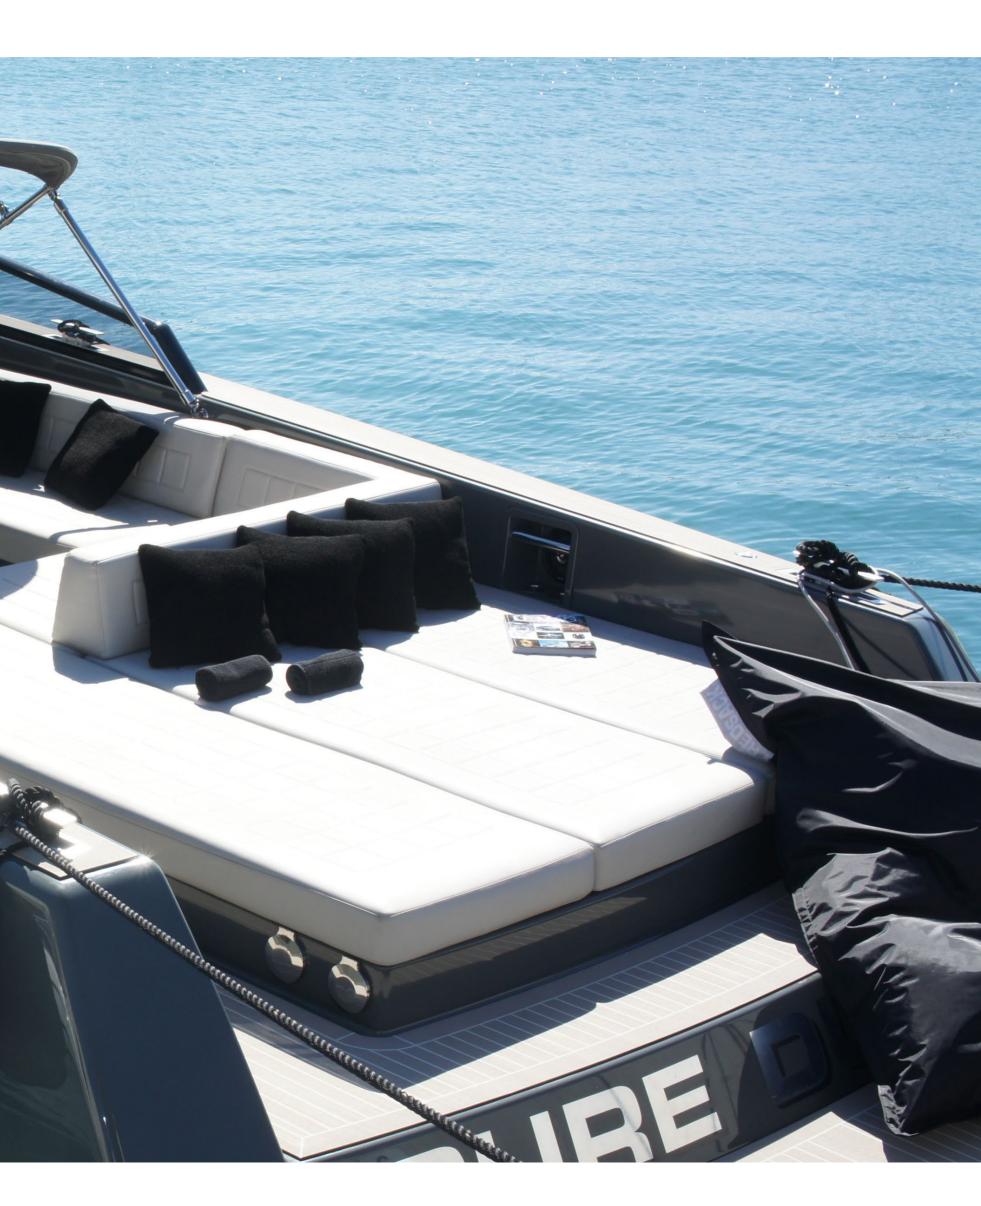

# «PURE DUTCH» LEAVES NO ONE INDIFFERENT

«Pure Dutch» is the **top of the range** model of the 40 series. She can acomodate 9 pax & Skipper – Berthed in **Marina Ibiza Vip Area** Near Boutiques & LIO

#### BLUETHOOH MUSIC CONNECTION

Cabin & Bathroom Coffee Machine Table convertible in Sofa Spacious exterior for Sitting and Sunbathe

| CONSUMPTION      | 85 LPH*                                                                                                              |
|------------------|----------------------------------------------------------------------------------------------------------------------|
|                  | * The <b>Sailsence</b> app communicates the exact number of liters consumed <b>at any time of the day</b> if needed. |
| SECURITY DEPOSIT | 600 €                                                                                                                |